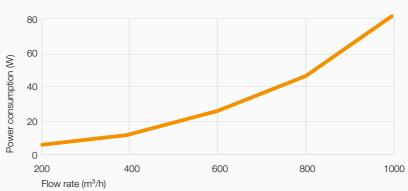

#### Power consumption Watt

Energy efficiency m<sup>3</sup>/h/W according to NF 536 standard

- Viewing of operating parameters
- Display of warnings

### **Case Study**

| Case Study: Room area 50 m <sup>2</sup> , 3 m height |       |       |  |
|------------------------------------------------------|-------|-------|--|
| Room volume (m <sup>3</sup> )                        | 150   |       |  |
| Air Change per Hour (ACH)                            | ACH 4 | ACH 6 |  |
| AstroPure CUBE flow rate (m <sup>3</sup> /h)         | 600   | 900   |  |
| Sound level at 1 m dB (A)                            | 44    | 57    |  |
| Energy efficiency (m <sup>3</sup> /h/W)              | 20    | 13    |  |
| Power consumption (W)                                | 30    | 70    |  |
| Ratio <sup>a</sup> (m3/h/dB(A))                      | 14    | 16    |  |