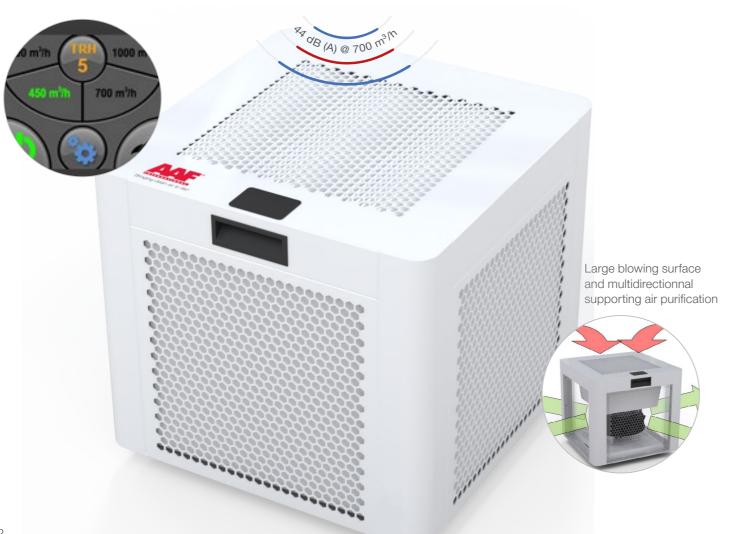

## **Self-Contained HEPA Filtration Units**

AstroPure CUBE - Compact HEPA H14 Air Purifier for areas where extra high filtration performance is needed and small equipment footprint is required

# AstroPure CUBE **AIR PURIFICATION SYSTEM**

#### Features & Benefits

- Space saving and compact design
- Energy efficiency level: A
- Durable aluminium frame
- Epoxy paint
- Easy maintanance
- Fast and guiet
- Efficiency HEPA H14
- Safe: no release of by-product
- Flow rate max. 1.000 m<sup>3</sup>/h
- Very light weight enables easy repositioning within the room or from one room to another

#### **Technical Data**

| Technical Feature              |                                    |                                       |  |
|--------------------------------|------------------------------------|---------------------------------------|--|
| Electric power                 | ~230 V                             | 50/60 Hz                              |  |
| Flow Rate<br>(operating range) | From 200 to 1000 m <sup>3</sup> /h |                                       |  |
| Dimensions                     | H 40 x L 42 x P 43 cm              |                                       |  |
| Weight                         | 14 kg                              |                                       |  |
| Conditions of use              | Temperature<br>+5 to +35°C         | Relative humidit<br>< 95 % non conder |  |
| Filters                        | HEPA H14 - Efficiency 99.995%      |                                       |  |
| Filtration media               | ePTFE                              |                                       |  |