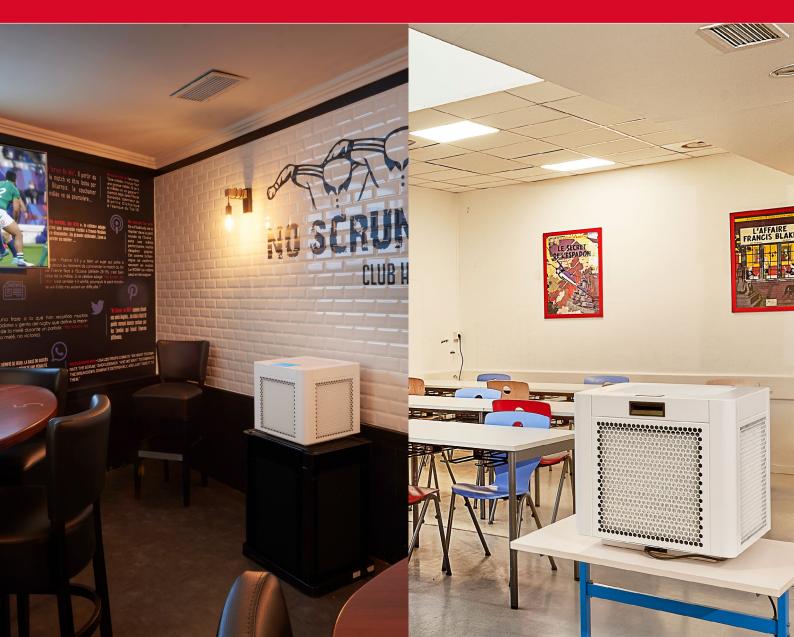

## **Self-Contained HEPA Filtration Units**

AstroPure CUBE - Compact HEPA H14 Air Purifier for areas where extra high filtration performance is needed and small equipment footprint is required

#### **Typical Applications**

- Healthcare: retirement homes, private practices, dental. Protection of residents, patients and medical staff
- Schools: protections of children and teachers in canteens and classrooms
- Companies: protection of workers in offices, meeting rooms, dining areas
- Cafes, hotels and restaurants: protection of customers and staff in dining rooms and kitchens