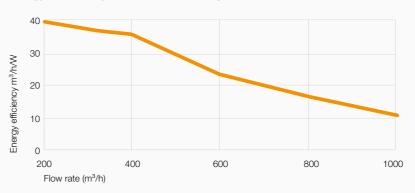

#### Power consumption Watt

Energy efficiency m<sup>3</sup>/h/W according to NF 536 standard

- Viewing of operating parameters
- Display of warnings