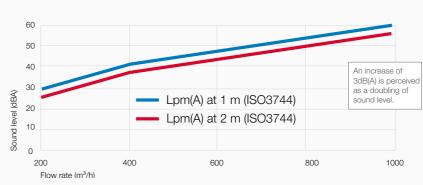

### **Case Study**

| Case Study: Room area 50 m <sup>2</sup> , 3 m height |       |       |  |
|------------------------------------------------------|-------|-------|--|
| Room volume (m <sup>3</sup> )                        | 150   |       |  |
| Air Change per Hour (ACH)                            | ACH 4 | ACH 6 |  |
| AstroPure CUBE flow rate (m <sup>3</sup> /h)         | 600   | 900   |  |
| Sound level at 1 m dB (A)                            | 44    | 57    |  |
| Energy efficiency (m <sup>3</sup> /h/W)              | 20    | 13    |  |
| Power consumption (W)                                | 30    | 70    |  |
| Ratio <sup>a</sup> (m3/h/dB(A))                      | 14    | 16    |  |